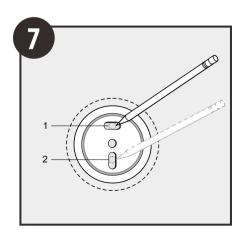

#### NOTE: The showerhead, hose, and handshower are purchased separately.

- Please read all instructions before you begin.
- Observe all local plumbing and building codes.
- Shut off the water supply.
- · Inspect the existing supply piping and wall materials. Replace if necessary.