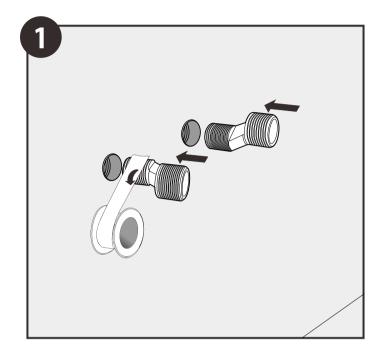

#### **BEFORE YOU BEGIN**

**NOTE:** This guide includes the installation sequence for the shower column only.

Install the mixing valve, mixing valve trim, and spout according to the manufacturer's instructions. **NOTICE:** Risk of product damage. Do not apply excessive weight or downward force to the shower column.

 $\Lambda$ 

**CAUTION:** Risk of property damage. Water leakage may occur if supply piping allows movement. Ensure the supply piping and 1/2"-14 NPT elbow fitting are securely fastened to braces in the stud framing.