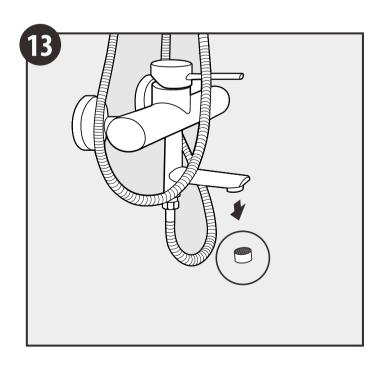

#### NOTE: The showerhead, hose, and handshower are purchased separately.

- Please read all instructions before you begin.
- Observe all local plumbing and building codes.
- Shut off the water supply.
- · Inspect the existing supply piping and wall materials. Replace if necessary.