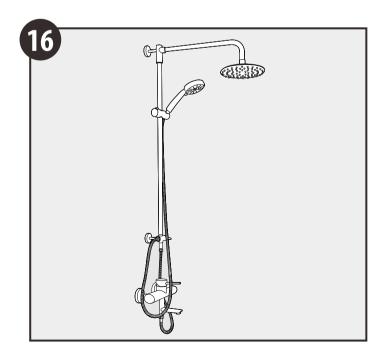

### SHOWER COLUMN AFWZ01

#### NOTE: The showerhead, hose, and handshower are purchased separately.

- Please read all instructions before you begin.
- Observe all local plumbing and building codes.
- Shut off the water supply.
- · Inspect the existing supply piping and wall materials. Replace if necessary.