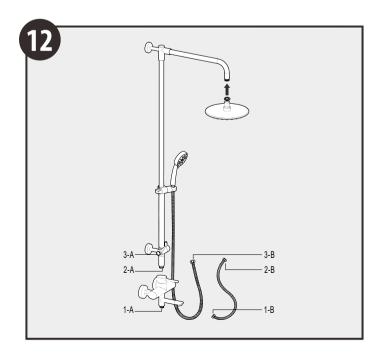

#### NOTE: The showerhead, hose, and handshower are purchased separately.

- Please read all instructions before you begin.
- Observe all local plumbing and building codes.
- Shut off the water supply.
- · Inspect the existing supply piping and wall materials. Replace if necessary.