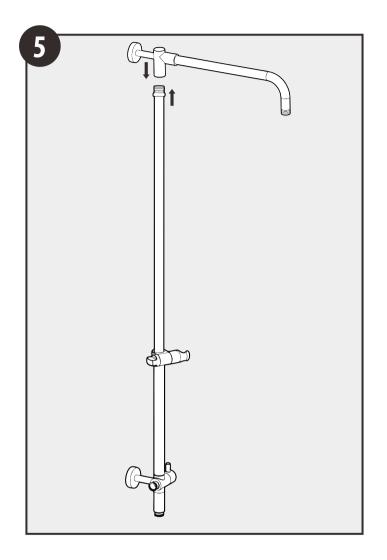

#### **BEFORE YOU BEGIN**

**NOTE:** This guide includes the installation sequence for the shower column only.

Install the mixing valve, mixing valve trim, and spout according to the manufacturer's instructions. **NOTICE:** Risk of product damage. Do not apply excessive weight or downward force to the shower column.

 $\Lambda$ 

**CAUTION:** Risk of property damage. Water leakage may occur if supply piping allows movement. Ensure the supply piping and 1/2"-14 NPT elbow fitting are securely fastened to braces in the stud framing.