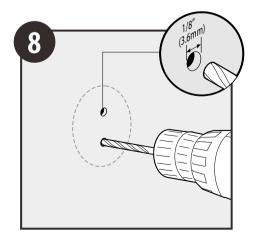

#### NOTE: The showerhead, hose, and handshower are purchased separately.

- Please read all instructions before you begin.
- Observe all local plumbing and building codes.
- Shut off the water supply.
- · Inspect the existing supply piping and wall materials. Replace if necessary.