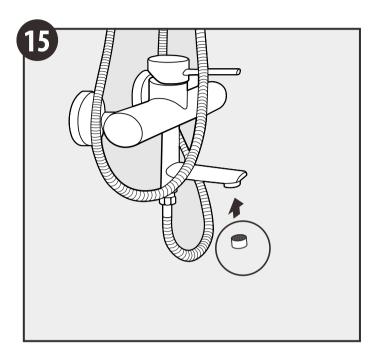

#### **BEFORE YOU BEGIN**

**NOTE:** This guide includes the installation sequence for the shower column only.

Install the mixing valve, mixing valve trim, and spout according to the manufacturer's instructions. **NOTICE:** Risk of product damage. Do not apply excessive weight or downward force to the shower column.

 $\Lambda$ 

**CAUTION:** Risk of property damage. Water leakage may occur if supply piping allows movement. Ensure the supply piping and 1/2"-14 NPT elbow fitting are securely fastened to braces in the stud framing.