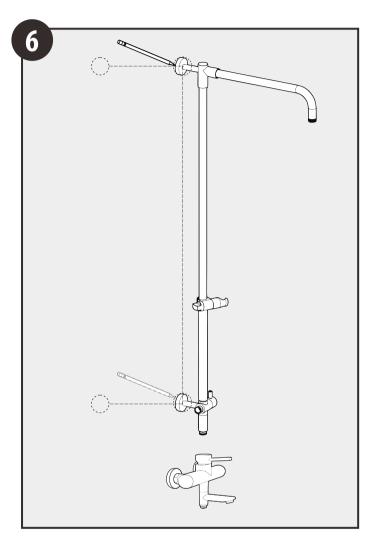

 $\Lambda$ 

**CAUTION:** Risk of property damage. Water leakage may occur if supply piping allows movement. Ensure the supply piping and 1/2"-14 NPT elbow fitting are securely fastened to braces in the stud framing.