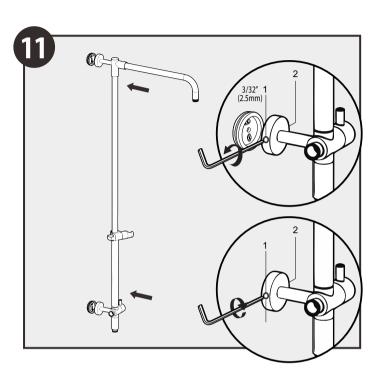

 $\Lambda$ 

**CAUTION:** Risk of property damage. Water leakage may occur if supply piping allows movement. Ensure the supply piping and 1/2"-14 NPT elbow fitting are securely fastened to braces in the stud framing.