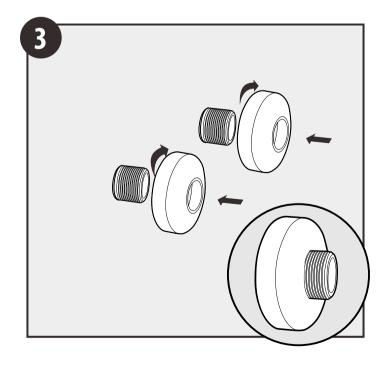

ncludes the installation sequence for the shower column only.

Install the mixing valve, mixing valve trim, and spout according to the manufacturer's instructions. **NOTICE:** Risk of product damage. Do not apply excessive weight or downward force to the shower column.

 $\Lambda$ 

**CAUTION:** Risk of property damage. Water leakage may occur if supply piping allows movement. Ensure the supply piping and 1/2"-14 NPT elbow fitting are securely fastened to braces in the stud framing.

#### NOTE: The showerhead, hose, and handshower are purchased separately.

- Please read all instructions before you begin.
- Observe all local plumbing and building codes.
- Shut off the water supply.
- · Inspect the existing supply piping and wall materials. Replace if necessary.

### **AFA** Stainless









# **AFA**Stainless











## **AFA** Stainless









# **AFA** Stainless