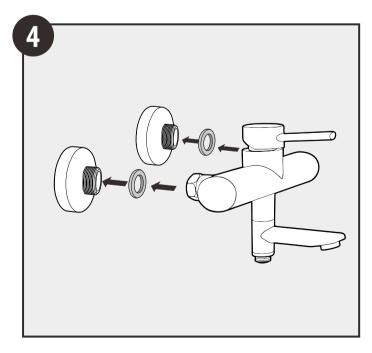

ludes the installation sequence for the shower column only.

Install the mixing valve, mixing valve trim, and spout according to the manufacturer's instructions. **NOTICE:** Risk of product damage. Do not apply excessive weight or downward force to the shower column.

 $\Lambda$ 

**CAUTION:** Risk of property damage. Water leakage may occur if supply piping allows movement. Ensure the supply piping and 1/2"-14 NPT elbow fitting are securely fastened to braces in the stud framing.

#### NOTE: The showerhead, hose, and handshower are purchased separately.

- Please read all instructions before you begin.
- Observe all local plumbing and building codes.
- Shut off the water supply.
- · Inspect the existing supply piping and wall materials. Replace if necessary.

### **AFA** Stainless









# **AFA**Stainless











## **AFA** Stainless









# **AFA** Stainless