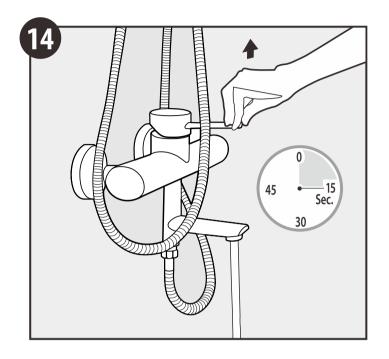

#### NOTE: The showerhead, hose, and handshower are purchased separately.

- Please read all instructions before you begin.
- Observe all local plumbing and building codes.
- Shut off the water supply.
- · Inspect the existing supply piping and wall materials. Replace if necessary.