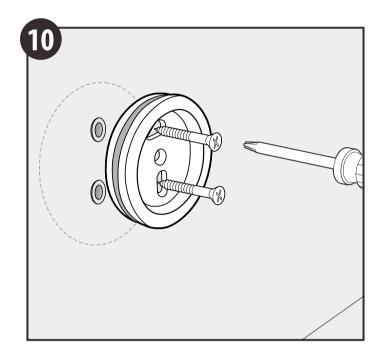

 $\Lambda$ 

**CAUTION:** Risk of property damage. Water leakage may occur if supply piping allows movement. Ensure the supply piping and 1/2"-14 NPT elbow fitting are securely fastened to braces in the stud framing.