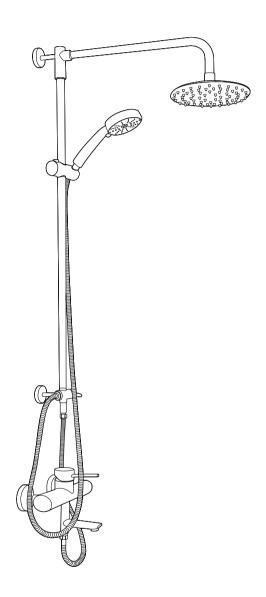

### SHOWER COLUMN AFWZ01

#### NOTE: The showerhead, hose, and handshower are purchased separately.

- Please read all instructions before you begin.
- Observe all local plumbing and building codes.
- Shut off the water supply.
- · Inspect the existing supply piping and wall materials. Replace if necessary.