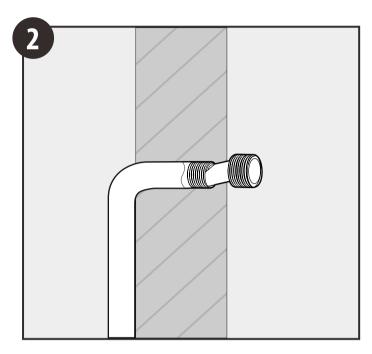

 $\Lambda$ 

**CAUTION:** Risk of property damage. Water leakage may occur if supply piping allows movement. Ensure the supply piping and 1/2"-14 NPT elbow fitting are securely fastened to braces in the stud framing.