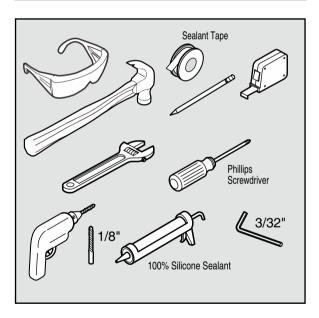

### **HELPFUL TOOLS**

For safety and ease of faucet replacement, AFA recommends the use of these helpful tools.