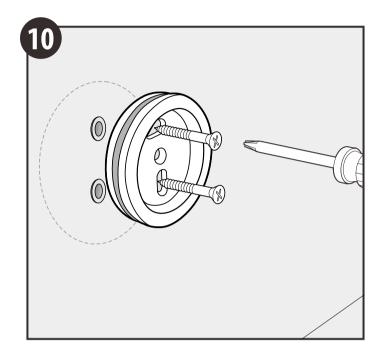

g valve, mixing valve trim, and spout according to the manufacturer's instructions. **NOTICE:** Risk of product damage. Do not apply excessive weight or downward force to the shower column.

 $\Lambda$ 

**CAUTION:** Risk of property damage. Water leakage may occur if supply piping allows movement.

Ensure the supply piping and 1/2"-14 NPT elbow fitting are securely fastened to braces in the stud framing.

#### NOTE: The showerhead, hose, and handshower are purchased separately.

- $\bullet \quad \hbox{Please read all instructions before you begin.}$
- Observe all local plumbing and building codes.
- Shut off the water supply.
- · Inspect the existing supply piping and wall materials. Replace if necessary.

### **AFA** Stainless









# **AFA**Stainless











## **AFA** Stainless









# **AFA** Stainless