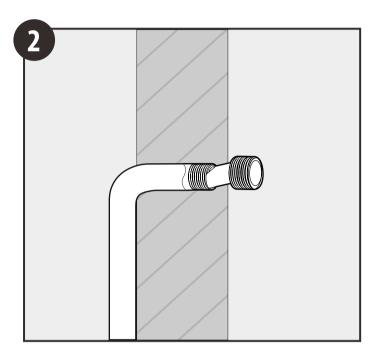

 $\Lambda$ 

**CAUTION:** Risk of property damage. Water leakage may occur if supply piping allows movement.

Ensure the supply piping and 1/2"-14 NPT elbow fitting are securely fastened to braces in the stud framing.