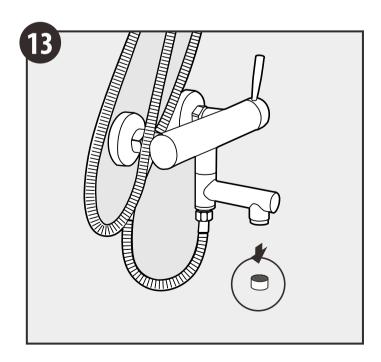

#### NOTE: The showerhead, hose, and handshower are purchased separately.

- $\bullet \quad \hbox{Please read all instructions before you begin.}$
- Observe all local plumbing and building codes.
- Shut off the water supply.
- · Inspect the existing supply piping and wall materials. Replace if necessary.