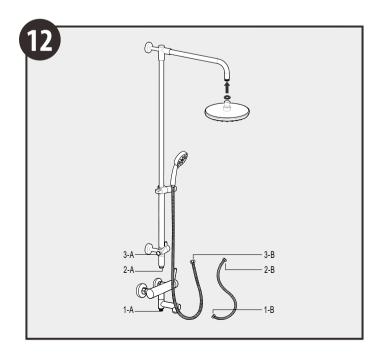

#### NOTE: The showerhead, hose, and handshower are purchased separately.

- $\bullet \quad \hbox{Please read all instructions before you begin.}$
- Observe all local plumbing and building codes.
- Shut off the water supply.
- · Inspect the existing supply piping and wall materials. Replace if necessary.