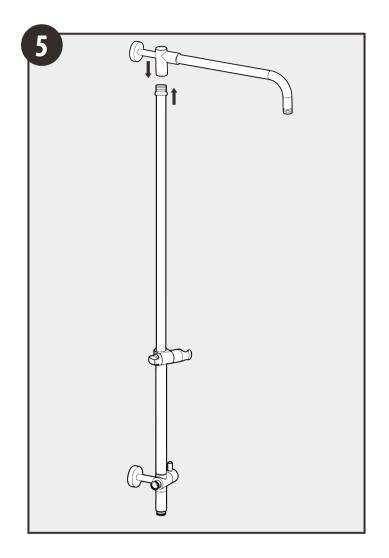

r column only. Install the mixing valve, mixing valve trim, and spout according to the manufacturer's instructions. **NOTICE:** Risk of product damage. Do not apply excessive weight or downward force to the shower column.

 $\Lambda$ 

**CAUTION:** Risk of property damage. Water leakage may occur if supply piping allows movement.

Ensure the supply piping and 1/2"-14 NPT elbow fitting are securely fastened to braces in the stud framing.

#### NOTE: The showerhead, hose, and handshower are purchased separately.

- $\bullet \quad \hbox{Please read all instructions before you begin.}$
- Observe all local plumbing and building codes.
- Shut off the water supply.
- · Inspect the existing supply piping and wall materials. Replace if necessary.

### **AFA** Stainless









# **AFA**Stainless











## **AFA** Stainless









# **AFA** Stainless