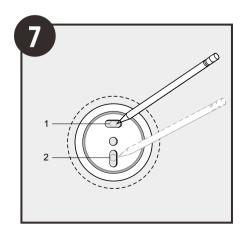

 $\Lambda$ 

**CAUTION:** Risk of property damage. Water leakage may occur if supply piping allows movement.

Ensure the supply piping and 1/2"-14 NPT elbow fitting are securely fastened to braces in the stud framing.