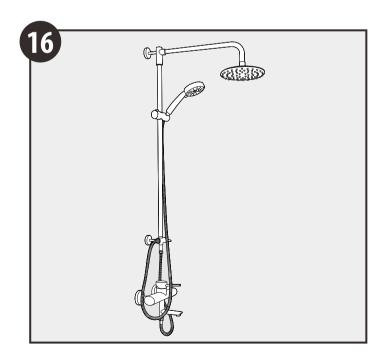

### SHOWER COLUMN AFYZ03

#### **BEFORE YOU BEGIN**

**NOTE:** This guide includes the installation sequence for the shower column only. Install the mixing valve, mixing valve trim, and spout according to the manufacturer's instructions. **NOTICE:** Risk of product damage. Do not apply excessive weight or downward force to the shower column.

#### NOTE: The showerhead, hose, and handshower are purchased separately.

- $\bullet \quad \hbox{Please read all instructions before you begin.}$
- Observe all local plumbing and building codes.
- Shut off the water supply.
- · Inspect the existing supply piping and wall materials. Replace if necessary.