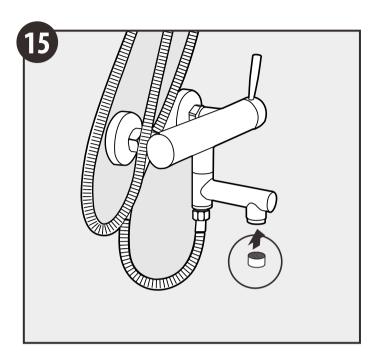

#### NOTE: The showerhead, hose, and handshower are purchased separately.

- $\bullet \quad \hbox{Please read all instructions before you begin.}$
- Observe all local plumbing and building codes.
- Shut off the water supply.
- · Inspect the existing supply piping and wall materials. Replace if necessary.