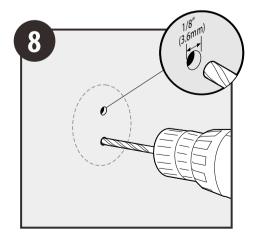

### **HELPFUL TOOLS**

For safety and ease of faucet replacement, AFA recommends the use of these helpful tools.