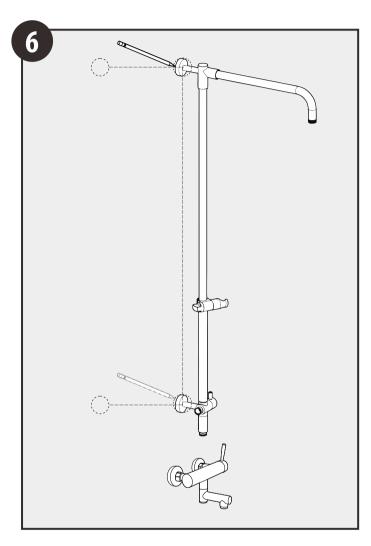

column only. Install the mixing valve, mixing valve trim, and spout according to the manufacturer's instructions. **NOTICE:** Risk of product damage. Do not apply excessive weight or downward force to the shower column.

 $\Lambda$ 

**CAUTION:** Risk of property damage. Water leakage may occur if supply piping allows movement.

Ensure the supply piping and 1/2"-14 NPT elbow fitting are securely fastened to braces in the stud framing.

#### NOTE: The showerhead, hose, and handshower are purchased separately.

- $\bullet \quad \hbox{Please read all instructions before you begin.}$
- Observe all local plumbing and building codes.
- Shut off the water supply.
- · Inspect the existing supply piping and wall materials. Replace if necessary.

### **AFA** Stainless









# **AFA**Stainless











## **AFA** Stainless









# **AFA** Stainless