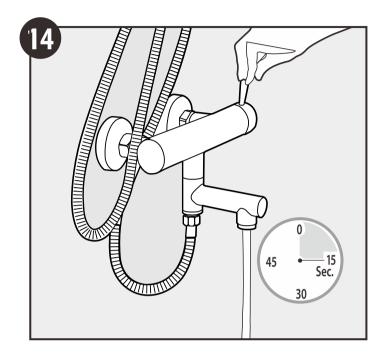

#### NOTE: The showerhead, hose, and handshower are purchased separately.

- $\bullet \quad \hbox{Please read all instructions before you begin.}$
- Observe all local plumbing and building codes.
- Shut off the water supply.
- · Inspect the existing supply piping and wall materials. Replace if necessary.