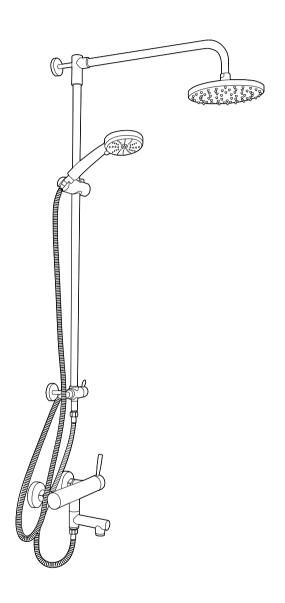

### SHOWER COLUMN AFYZ03

#### NOTE: The showerhead, hose, and handshower are purchased separately.

- $\bullet \quad \hbox{Please read all instructions before you begin.}$
- Observe all local plumbing and building codes.
- Shut off the water supply.
- · Inspect the existing supply piping and wall materials. Replace if necessary.