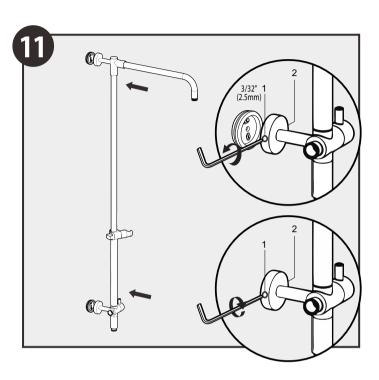

#### **BEFORE YOU BEGIN**

**NOTE:** This guide includes the installation sequence for the shower column only. Install the mixing valve, mixing valve trim, and spout according to the manufacturer's instructions. **NOTICE:** Risk of product damage. Do not apply excessive weight or downward force to the shower column.

 $\Lambda$ 

**CAUTION:** Risk of property damage. Water leakage may occur if supply piping allows movement.

Ensure the supply piping and 1/2"-14 NPT elbow fitting are securely fastened to braces in the stud framing.