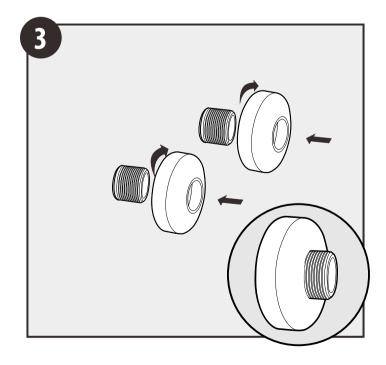

n sequence for the shower column only. Install the mixing valve, mixing valve trim, and spout according to the manufacturer's instructions. **NOTICE:** Risk of product damage. Do not apply excessive weight or downward force to the shower column.

 $\Lambda$ 

**CAUTION:** Risk of property damage. Water leakage may occur if supply piping allows movement.

Ensure the supply piping and 1/2"-14 NPT elbow fitting are securely fastened to braces in the stud framing.

#### NOTE: The showerhead, hose, and handshower are purchased separately.

- $\bullet \quad \hbox{Please read all instructions before you begin.}$
- Observe all local plumbing and building codes.
- Shut off the water supply.
- · Inspect the existing supply piping and wall materials. Replace if necessary.

### **AFA** Stainless









# **AFA**Stainless











## **AFA** Stainless









# **AFA** Stainless