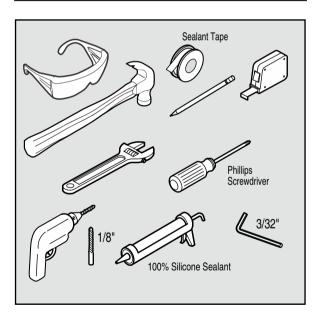

### **HELPFUL TOOLS**

For safety and ease of faucet replacement, AFA recommends the use of these helpful tools.