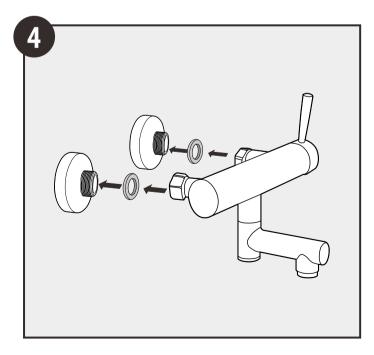

sequence for the shower column only. Install the mixing valve, mixing valve trim, and spout according to the manufacturer's instructions. **NOTICE:** Risk of product damage. Do not apply excessive weight or downward force to the shower column.

 $\Lambda$ 

**CAUTION:** Risk of property damage. Water leakage may occur if supply piping allows movement.

Ensure the supply piping and 1/2"-14 NPT elbow fitting are securely fastened to braces in the stud framing.

#### NOTE: The showerhead, hose, and handshower are purchased separately.

- $\bullet \quad \hbox{Please read all instructions before you begin.}$
- Observe all local plumbing and building codes.
- Shut off the water supply.
- · Inspect the existing supply piping and wall materials. Replace if necessary.

### **AFA** Stainless









# **AFA**Stainless











## **AFA** Stainless









# **AFA** Stainless