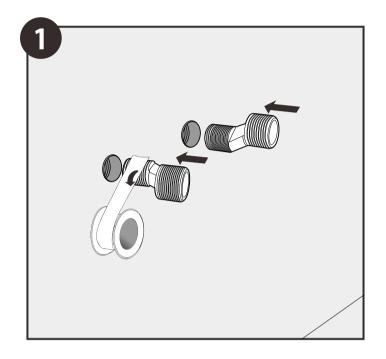

#### **BEFORE YOU BEGIN**

**NOTE:** This guide includes the installation sequence for the shower column only. Install the mixing valve, mixing valve trim, and spout according to the manufacturer's instructions. **NOTICE:** Risk of product damage. Do not apply excessive weight or downward force to the shower column.

 $\Lambda$ 

**CAUTION:** Risk of property damage. Water leakage may occur if supply piping allows movement.

Ensure the supply piping and 1/2"-14 NPT elbow fitting are securely fastened to braces in the stud framing.